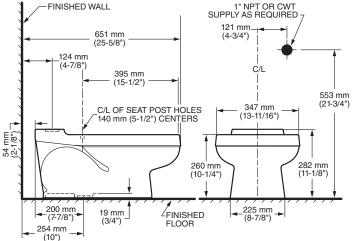

#### **Nominal Dimensions:**

651 x 347 x 282mm (25-5/8" x 13-11/16" x 11-1/8")

Recommended working pressure - between 25 psi at valve when flushing and 80 psi static

Fixture only, less seat, bolt caps, and flush valve

OF OUTLET.

NOTES: TO COMPLY WITH AREA CODE GOVERNING THE HEIGHT OF VACUUM BREAKER ON FLUSH VALVE, THE PLUMBER MUST VERIFY DIMENSIONS SHOWN FOR SUPPLY ROUGHING. FLUSH VALVE NOT INCLUDED AND MUST BE ORDERED SEPARATELY THIS TOILET IS DESIGNED TO ROUGH-IN AT A MINIMUM DIMENSION OF 254MM (10") FROM FINISHED WALL TO C/L