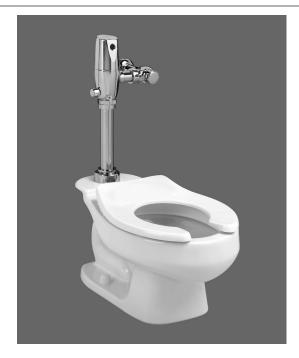

# Baby DeVoro<sup>™</sup> FloWise<sup>®</sup> Flushometer Toilet VITREOUS CHINA

#### Baby DeVoro<sup>™</sup> FloWise<sup>®</sup> Flushometer Toilet

#### 2282.001

- Floor mount flushometer valve toilet
- Vitreous china
- High Efficiency, Low Consumption. Operates in the range of 1.28 gpf to 1.6 gpf (4.9 Lpf to 6.0 Lpf)
- Meets definition of HET (High Efficiency Toilet) when used with a 1.28 gpf high efficiency flush valve
- 10-1/4" rim height
- 10" roughing-in
- Elongated bowl
- Siphon jet action
- Fully glazed trapway
- 1-1/2" inlet spud
- 2 color-matched bolt caps